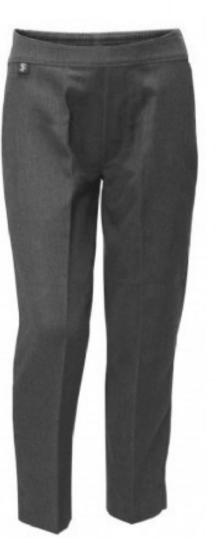

**GREY TROUSERS** 

BLUE WHITE SUMMER DRESS

BLACK CLOSED TOE SHOES

# BOYS UNIFORM NURSERY - YEAR 5

NAVY CARDIGAN

S THE WAY BELLET STRUCK

SKY BLUE POLO SHIRT

**NAVY SWEATSHIRT** 

**GREY TROUSERS** 

BLACK CLOSED
TOE SHOES

GREY SUMMER
SHORTS

# BOYS UNIFORM YEAR 6

RED POLO SHIRT

**RED SWEATSHIRT** 

**GREY TROUSERS** 

BLACK CLOSED
TOE SHOES

GREY SUMMER
SHORTS