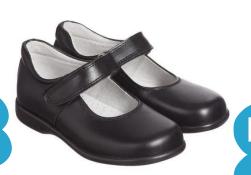

**GREY TROUSERS** 

BLUE WHITE SUMMER DRESS

BLACK CLOSED TOE SHOES

#### **GREY SKIRT**

GREY
TIGHTS/SOCKS

GREY PINAFORE

BLACK CLOSED
TOE SHOES

RED & WHITE
SUMMER DRESS
WHITE ANKLE
SOCKS

# BOYS UNIFORM NURSERY - YEAR 5

NAVY CARDIGAN

S THE WAY BELLET STRUCK

SKY BLUE POLO SHIRT

**NAVY SWEATSHIRT** 

**GREY TROUSERS** 

BLACK CLOSED
TOE SHOES

GREY SUMMER
SHORTS

# BOYS UNIFORM YEAR 6

RED POLO SHIRT

**RED SWEATSHIRT** 

**GREY TROUSERS** 

BLACK CLOSED
TOE SHOES

GREY SUMMER
SHORTS