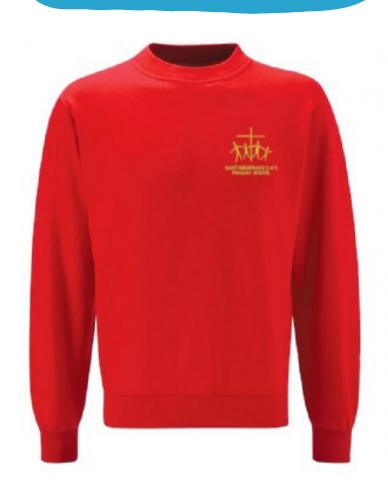

# GIRLS UNIFORM YEAR 6

RED POLO SHIRT

**RED SWEATSHIRT** 

# BOYS UNIFORM YEAR 6

RED POLO SHIRT

**RED SWEATSHIRT** 

**GREY TROUSERS** 

BLACK CLOSED
TOE SHOES

GREY SUMMER
SHORTS