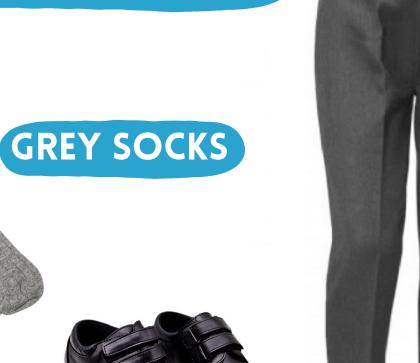

**GREY TROUSERS** 

BLUE WHITE SUMMER DRESS

BLACK CLOSED TOE SHOES

# BOYS UNIFORM NURSERY - YEAR 5

NAVY CARDIGAN

S THE WAY BELLET STRUCK

SKY BLUE POLO SHIRT

**NAVY SWEATSHIRT** 

**GREY TROUSERS** 

BLACK CLOSED
TOE SHOES

GREY SUMMER
SHORTS

# BOYS UNIFORM YEAR 6

RED POLO SHIRT

**RED SWEATSHIRT** 

**GREY TROUSERS** 

BLACK CLOSED
TOE SHOES

GREY SUMMER
SHORTS