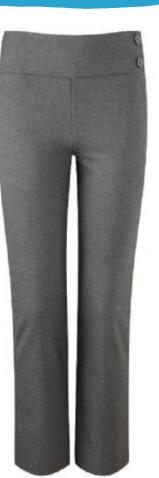

**GREY TROUSERS** 

BLUE WHITE SUMMER DRESS

BLACK CLOSED TOE SHOES

# BOYS UNIFORM NURSERY - YEAR 5

NAVY CARDIGAN

S THE WAY BELLET STRUCK

SKY BLUE POLO SHIRT

**NAVY SWEATSHIRT** 

**GREY TROUSERS** 

BLACK CLOSED
TOE SHOES

GREY SUMMER
SHORTS

# BOYS UNIFORM YEAR 6

RED POLO SHIRT

**RED SWEATSHIRT** 

**GREY TROUSERS** 

BLACK CLOSED
TOE SHOES

GREY SUMMER
SHORTS