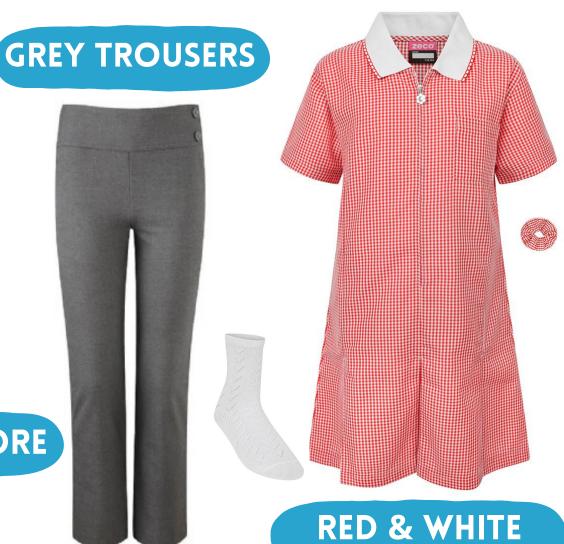

**GREY TROUSERS** 

BLUE WHITE SUMMER DRESS

BLACK CLOSED TOE SHOES

#### **GREY SKIRT**

GREY
TIGHTS/SOCKS

GREY PINAFORE

BLACK CLOSED
TOE SHOES

RED & WHITE
SUMMER DRESS
WHITE ANKLE
SOCKS