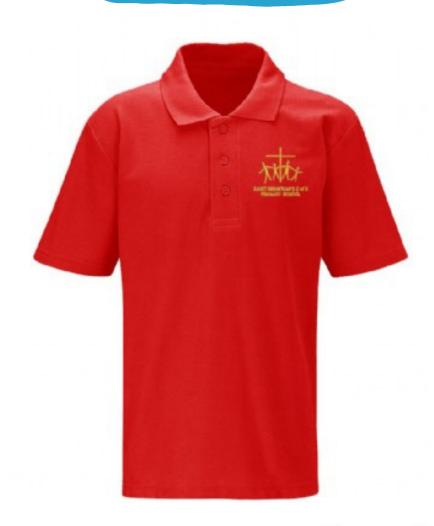

# GIRLS UNIFORM YEAR 6

RED POLO SHIRT

**RED SWEATSHIRT** 

# BOYS UNIFORM YEAR 6

RED POLO SHIRT

**RED SWEATSHIRT** 

**GREY TROUSERS** 

BLACK CLOSED
TOE SHOES

GREY SUMMER
SHORTS