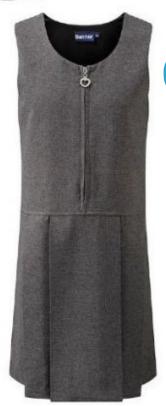

### GIRLS UNIFORM NURSERY - YEAR 5

NAVY CARDIGAN

© Little Out of the Control of the C

SKY BLUE POLO SHIRT

**NAVY SWEATSHIRT** 

**GREY SKIRT** 

GREY PINAFORE

GREY TIGHTS
GREY SOCKS

#### **GREY SKIRT**

GREY
TIGHTS/SOCKS

GREY PINAFORE

BLACK CLOSED
TOE SHOES

RED & WHITE
SUMMER DRESS
WHITE ANKLE
SOCKS